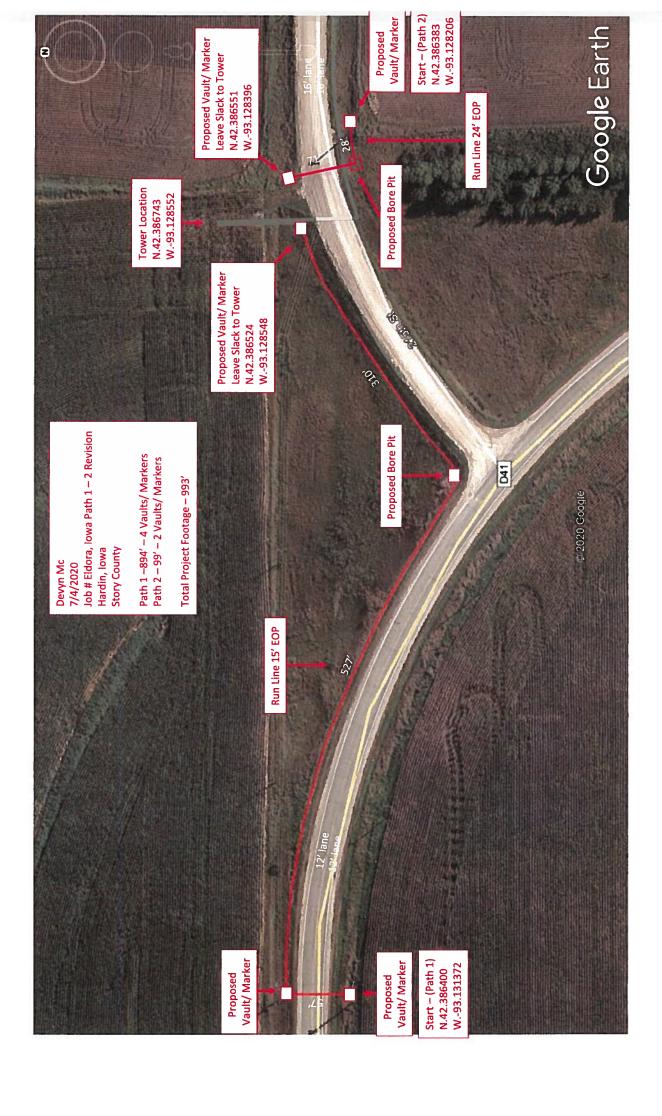

#### UTILITY PERMIT 20-030.PDF

 Resolution For Road Vacation Public Hearing – Streets And Alleys Outside Steamboat Rock

Documents:

#### HARDIN COUNTY UTILITY PERMIT APPLICATION

LIT 20 020

| Permit No: U1-20-                                                                                            | .030                                                    |                                                      |                                        |                                                                      |                         |                                   |         |
|--------------------------------------------------------------------------------------------------------------|---------------------------------------------------------|------------------------------------------------------|----------------------------------------|----------------------------------------------------------------------|-------------------------|-----------------------------------|---------|
|                                                                                                              | d                                                       |                                                      |                                        | anent Installation<br>orary Installation                             |                         |                                   |         |
| This is a Utility Permit agrees to comply with the County Engineer a requirements shall app                  | the following permas deemed necessioly unless waived it | nit requiremen<br>ary to promote<br>in writing by th | ts. Compli<br>e public he<br>ne County | ance shall be deter<br>ealth, safety, and go<br>Engineer prior to ir | rmined b<br>eneral w    | y the sole discr<br>elfare. These |         |
| APPLICANT NAME:                                                                                              |                                                         |                                                      |                                        | ARK FIBER                                                            |                         |                                   |         |
| STREET ADDRESS:                                                                                              |                                                         |                                                      |                                        |                                                                      |                         |                                   |         |
| CITY: JACKSONV                                                                                               | 'ILLE                                                   |                                                      | STATE:                                 | FL                                                                   | ZIP:                    | 32218                             |         |
| PHONE: 405-314-                                                                                              | -9079 <sub>FAX</sub>                                    | ·                                                    | cor                                    | NTACT PERSON:                                                        | JENN                    | IFER SANDI                        | ERS     |
| TYPE OF WORK: F                                                                                              | PROPOSED U                                              | G DARK F                                             | FIBER IN                               | NSTALLATION                                                          | 1                       |                                   |         |
| SANDERS@FIB                                                                                                  |                                                         |                                                      |                                        |                                                                      |                         |                                   |         |
| 1. LOCATION PLAN<br>An applicant shall file a<br>plan shall set forth the<br>proposed installation.          |                                                         |                                                      |                                        |                                                                      |                         |                                   |         |
| 2. WRITTEN NOTICE<br>At least five (5) workin<br>written notice stating the                                  | g days prior to the                                     |                                                      |                                        |                                                                      |                         | e County Engin                    | eer a   |
| 3. INSPECTION The County Engineer with this Utility Permit. identification, to enter inspection or test that | The inspector sha any installation site                 | ill have the rig<br>e in the discha                  | ht, during a                           | reasonable hours a<br>inspector's official                           | and after<br>duties, a  | showing prope<br>and to make any  | er      |
| 4. INSPECTION FEES<br>The applicant shall pay<br>Engineer. Within thirty<br>for inspection services          | y actual costs direction (30) days after co             | mpletion of the                                      | e installation                         | on, the County Eng                                                   | jineer sh               | all submit a sta                  | tement  |
| 5. REQUIREMENTS The installation inspec                                                                      | tor shall assure th                                     | at the followin                                      | g requirem                             | nents have been m                                                    | et:                     |                                   |         |
| A. Construction s<br>B. Depth – (Add                                                                         | signing shall compl<br>additional depth if              | y with the Mar<br>ditch has silte                    | nual on Ur                             | niform Traffic Contr<br>ickness of the depo                          | ol Device<br>osited sil | es<br>t.) The minimur             | n depth |

of cover shall be as follows:

Telecommunications.... 36" Electric......48" Gas......48" Water.....60" Sewer......60"

- C. Minimum roadway overhead clearance for utility lines shall be 20 feet.
- The applicant shall use reference markers in the right-of-way (ROW) boundary to locate line and changes in alignment as required by the County Engineer. A permanent warning tape shall be placed one (1) foot above all underground utility lines.
- E. All tile line locations shall be marked with references located in the ROW line.
- F. No underground utility lines shall cross over a crossroad drainage structure without approval from the County Engineer.
- G. Residents along the utility route shall have uninterrupted access to the public roads. An all weather access shall be maintained for residents adjacent to the project.
- H. After construction, granular surfacing shall be added to the road by the applicant to restore the road to its original condition. After surfacing has been applied, the road surface shall be reviewed by the County Engineer once the road has been saturated, to determine if additional surfacing on the roadway by the applicant is necessary.
- All damaged areas within the ROW shall be repaired and restored to at least their former condition by the applicant or the cost of any repair work caused to be performed by the county will be assessed against the applicant.
- J. Areas disturbed during construction which present an erosion problem shall be solved by the applicant in a manner approved by the County Engineer.
- K. All trenches, excavations, and utilities that are knifed shall be properly tamped.
- All utilities shall be located between the bottom of the backslope and the bottom of the foreslope, unless otherwise approved in writing by the County Engineer prior to installation.
- M. Road crossing shall be bored. The depth below the road surface shall match the minimum depth of cover for the respective utility.